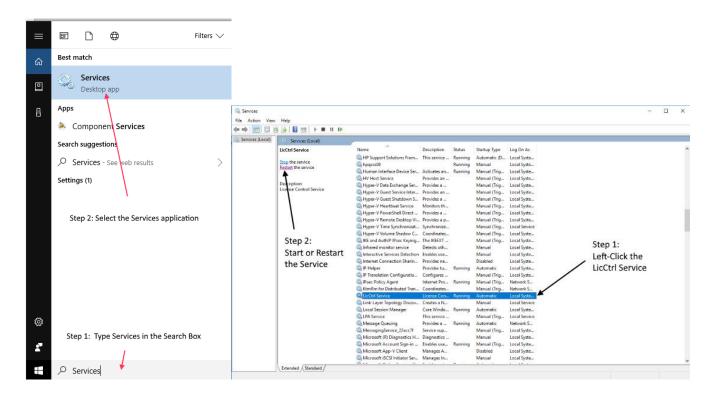

## Instructions to Start/Restart the LicCtrl Service:

- 1. Type Services in the Windows Search Box (you'll need to click the Windows Start button in Windows 7 to get the search Box).
- 2. Select the Services Application
- 3. Locate the LicCtrl Service and left click on it.
- 4. Click on Start/Restart in the Left Pane.