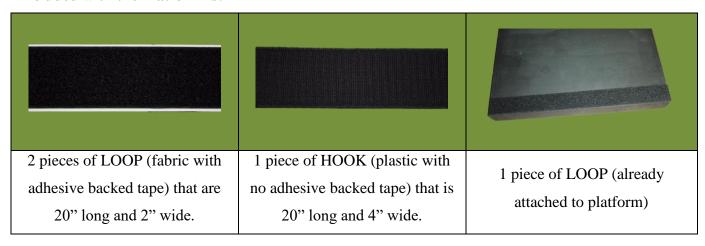

## ProLaunch<sup>TM</sup> Velcro<sup>TM</sup> Installation

The Velcro<sup>TM</sup> (AKA hook & loop fastener) included in this package is to hold together the Platform and the Versa Mat.

## **Included with the Platform is:**

Flip the Versa Mat front edge over so that the foam is facing up. Make sure that the foam is clean and
dry before applying Velcro LOOP tape. Line up the piece of LOOP on the front edge of mat where the
unit will be placed.

• It will line up with the ProLaunch Platform.

- Once the LOOP tape is in the correct position on the Versa Mat, take the piece of LOOP tape and remove the backing exposing the adhesive. Press the adhesive onto the foam side of the stance mat
- Place the HOOK strip over the LOOP tape on the Stance Mat making sure that ½ of the hook strip is overhanging.

• Attach the 2" HOOK overhang to the LOOP piece on ProLaunch Platform.