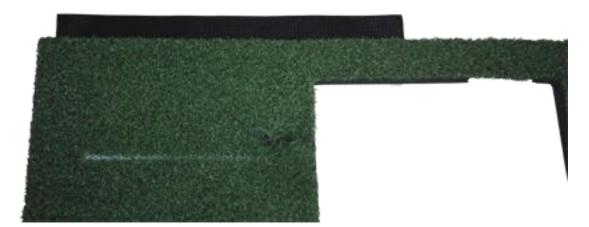

## **Included with the Platform is:**

Flip the Versa Mat front edge over so that the foam is facing up. Make sure that the foam is clean and
dry before applying Velcro LOOP tape. Line up the piece of LOOP on the front edge of mat where the
unit will be placed.

• It will line up with the ProLaunch Platform.

- Once the LOOP tape is in the correct position on the Versa Mat, take the piece of LOOP tape and remove the backing exposing the adhesive. Press the adhesive onto the foam side of the stance mat
- Place the HOOK strip over the LOOP tape on the Stance Mat making sure that ½ of the hook strip is overhanging.

• Attach the 2" HOOK overhang to the LOOP piece on ProLaunch Platform.