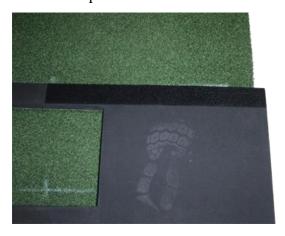

## **Included with the Platform is:**

Flip the Versa Mat front edge over so that the foam is facing up. Make sure that the foam is clean and
dry before applying Velcro LOOP tape. Line up the piece of LOOP on the front edge of mat where the
unit will be placed.

• It will line up with the ProLaunch Platform.

- Once the LOOP tape is in the correct position on the Versa Mat, take the piece of LOOP tape and remove the backing exposing the adhesive. Press the adhesive onto the foam side of the stance mat
- Place the HOOK strip over the LOOP tape on the Stance Mat making sure that ½ of the hook strip is overhanging.

• Attach the 2" HOOK overhang to the LOOP piece on ProLaunch Platform.